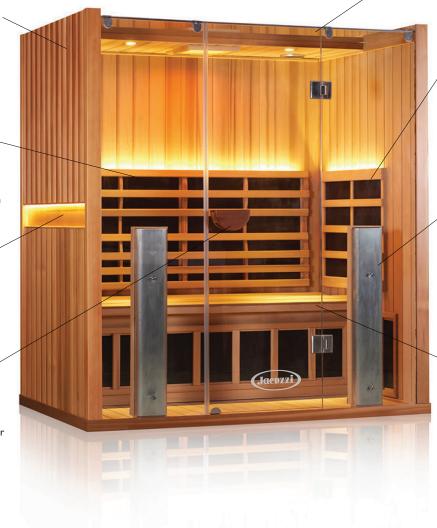

### CLEARLIGHT SANCTUARY 3

## BUILT-IN CHARGING AND AUDIO STATION

Charge your tablet or smartphone inside the sauna and connect your favorite audio device with Bluetooth or the included MP3 jack.

# BUILT-IN ERGONOMIC BACKREST

Relax close to the soothing infrared heat against the Chiropractor designed built-in ergonomic backrest.

## BEAUTIFUL ACCENT LIGHTS

Energy efficient LED lights highlight the beauty of your sauna while providing gentle ambient lighting.

#### COMBINATION DOOR HANDLE/TABLET CRADLE FOR EASY MEDIA VIEWING

Place your tablet on the door handle for easy viewing of your favorite shows or movies.

#### ITALIAN INSPIRED DESIGN AND GLASS ROOF

The open feel and beautiful design of your Sanctuary sauna will compliment every room.

# THERAPEUTIC FAR INFRARED HEATERS

Our exclusive True Wave™ combination carbon/ceramic low EMF / low ELF heaters surround you in healing infrared heat.

## TRUE WAVE™ FULL SPECTRUM HEATERS

Our full spectrum near, mid and far infrared heaters deliver over 20 times the power of the nearest leading competitor. Our patented heating system allows for the deepest penetration with peak performance for the best results.

## DOCTOR DESIGNED ERGONOMIC BENCH

Relax in comfort with our reversible bench. The extra deep bench is ergonomic on one side and flat on the other for maximum comfort. The bench can be flipped at any time.

# ENHANCED AUDIO SOUND SYSTEM

Bluetooth and AUX inputs makes it easy to connect and listen to your audio devices

#### **DIGITAL KEYPAD CONTROLS**

Never Fail™ digital keypad controls temperature, time, lights, heater intensity and reservation mode.

#### **COLOR LIGHT THERAPY**

Your Sanctuary sauna comes standard with our healing Chromotherapy. Choose from one of twelve colors or auto-cycle through all color tones.