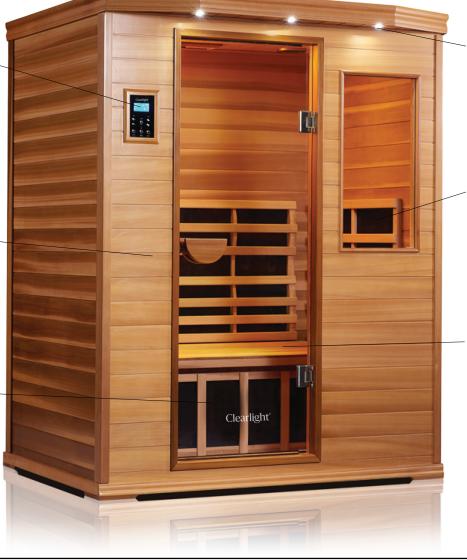

# Clearlight®

DUAL DIGITAL CONTROLS

Control temperature, time, chromotherapy and reading lights inside or outside your sauna with dual redundant controls.

ELEGANT DETAILS

Beautiful tongue and groove wood and attention to detail set our furniture quality sauna cabins apart.

LOW EMF / LOW ELF The safest and most effective saunas available with Ultra Low EMF / Low ELF technology.

## BEAUTIFUL ACCENT LIGHTS

Energy efficient LED lights highlight the beauty of your sauna while providing gentle ambient lighting.

## THERAPEUTIC INFRARED HEATERS

Our exclusive True Wave® combination carbon/ceramic low EMF far infrared heaters surround you in healing infrared heat.

## DOCTOR DESIGNED ERGONOMIC BENCH

Relax in comfort in your sauna with our reversible bench. The extra deep bench is ergonomic on one side and flat on the other for maximum comfort. You can flip the bench at any time.

## ENHANCED AUDIO SOUND SYSTEM

Bluetooth and AUX inputs makes it easy to connect and listen to your audio devices.

#### BEAUTIFUL WOODEN LIGHT SHADE

Your sauna sessions are enhanced with the relaxing inside light for that true sauna feel.

## BUILT-IN ERGONOMIC BACKREST

Relax close to the soothing infrared heat against the Chiropractor designed built-in ergonomic backrest.

## EXCLUSIVE UNDER FLOOR FOOT HEATER

Only Clearlight Premier Saunas include a heater underneath the wood floor to enhance your sauna session.