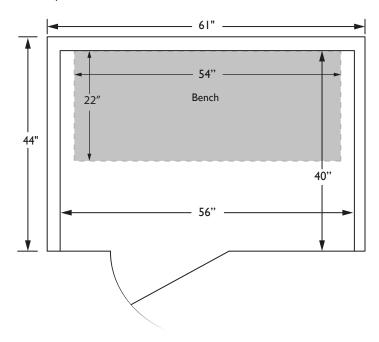

## PECIFICATIONS

**Interior** Width: 56" Depth: 40" Height: 71" Bench: 54" x 22" Bench Height: 17.5"

## - SPECIFICATIONS

**Interior** Width: 56" Depth: 40" Height: 71" Bench: 54" × 22" Bench Height: 17.5"