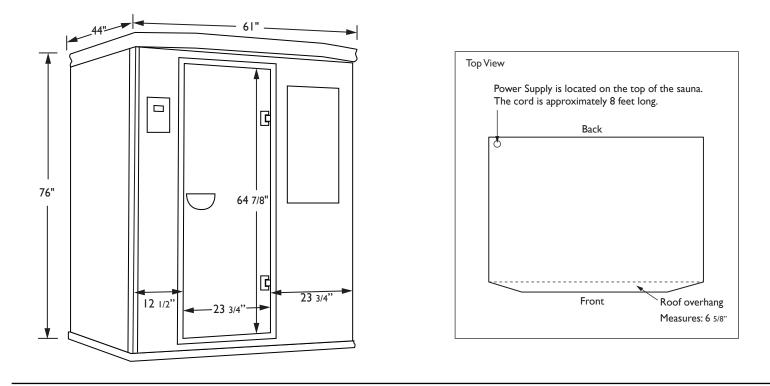

# **Exterior** Width: 61" Depth: 44" Height: 76"

Height: 76" Roof overhang: 6 5/8" Door: 23 3/4" x 64 7/8"

## Top View

Depth: 44" Height: 76" Roof overhang: 6 5/8" Door: 23 3/4" × 64 7/8"

Exterior

Width: 61"