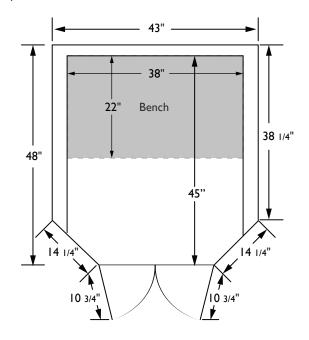

### **Exterior**

Width: 43" Depth: 48" Height: 77"

Doors: 10 3/4 (x2) x 73 1/4"

Total opening: 211/2"

### **Interior**

Width: 38" Depth: 45" Height: 74"

Bench: 38" x 22" Bench Height: 20"

### Interior

Width: 38" Depth: 45" Height: 74"

**SPECIFICATIONS** 

Bench: 38" x 22" Bench Height: 20"