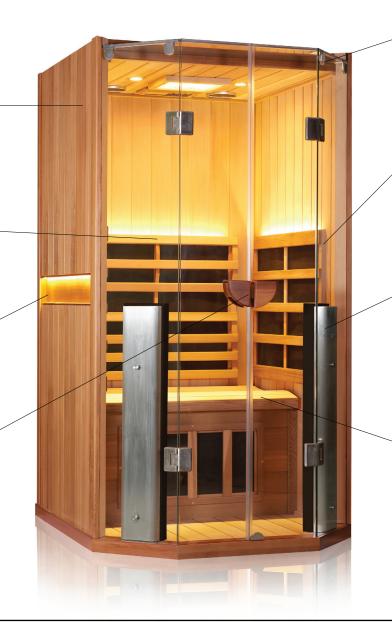

### **BUILT-IN CHARGING** AND AUDIO STATION

Charge your tablet or smartphone inside the sauna and connect your favorite audio device with Bluetooth or the included MP3 jack.

### **BUILT-IN ERGONOMIC BACKREST**

Relax close to the soothing infrared heat against the Chiropractor designed built-in ergonomic backrest.

### **BEAUTIFUL ACCENT LIGHTS**

Energy efficient LED lights highlight the beauty of your sauna while providing gentle ambient lighting.

### COMBINATION DOOR HANDLE/TABLET **CRADLE FOR EASY MEDIA VIEWING**

Place your tablet on the door handle for easy viewing of your favorite shows or movies.

### **ITALIAN INSPIRED DESIGN** AND GLASS ROOF

The open feel and beautiful design of your Sanctuary sauna will compliment every room.

### THERAPEUTIC FAR **INFRARED HEATERS**

Our exclusive True Wave® combination carbon/ceramic low EMF / low ELF heaters surround you in healing infrared heat.

### TRUE WAVE® FULL SPECTRUM HEATERS

Our full spectrum near, mid and far infrared heaters deliver over 20 times the power of the nearest leading competitor. Our patented heating system allows for the deepest penetration with peak performance for the best results.

### **DOCTOR DESIGNED ERGONOMIC BENCH**

Relax in comfort with our reversible bench. The extra deep bench is ergonomic on one side and flat on the other for maximum comfort. The bench can be flipped at any time.

### **ENHANCED AUDIO SOUND** SYSTEM

Bluetooth and AUX inputs makes it easy to connect and listen to your audio devices.

### **DIGITAL KEYPAD CONTROLS**

Never Fail™ digital keypad controls temperature, time, lights, heater intensity and reservation mode.

### **COLOR LIGHT THERAPY**

Your Sanctuary sauna comes standard with our healing Chromotherapy. Choose from one of twelve colors or auto-cycle through all color tones.

### TABLET / SMARTPHONE CONTROL (optional)

Log in from your Android tablet or smartphone and remotely operate your sauna.