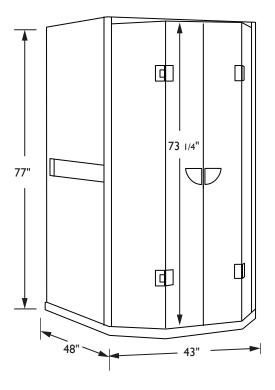

### **Exterior**

Width: 43" Depth: 48" Height: 77"

Doors: 10 3/4 (x2) x 73 1/4"

Total opening: 211/2"