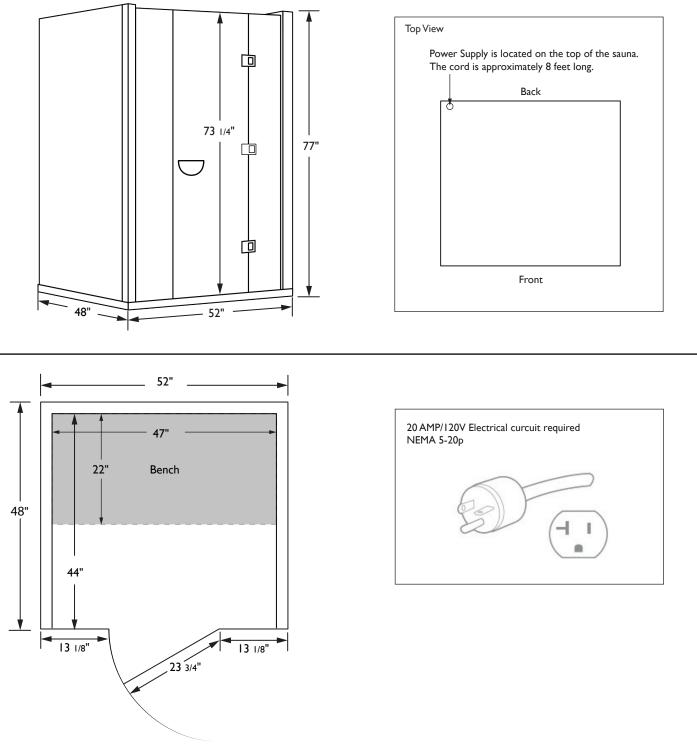

### Construction

- Eco-Certified wood choices: 1. Mahogany Exterior/Cedar Interior 2. Basswood Exterior/Interior
- Tongue & Groove Construction Weight: 450 lbs
- Exterior Width: 52" Depth: 48" Height: 77" Door: 23 3/4" x 73 1/4"

### SPECIFICATIONS

Interior Width: 47" Depth: 44" Height: 74" Bench: 47" x 22" Bench Height: 20"

Exterior

Width: 52"

Depth: 48"

Height: 77"

Door: 23 3/4" x 73 1/4"

### SPECIFICATIONS

| Interior          |
|-------------------|
| Width: 47"        |
| Depth: 44"        |
| Height: 74"       |
| Bench: 47" x 22"  |
| Bench Height: 20" |