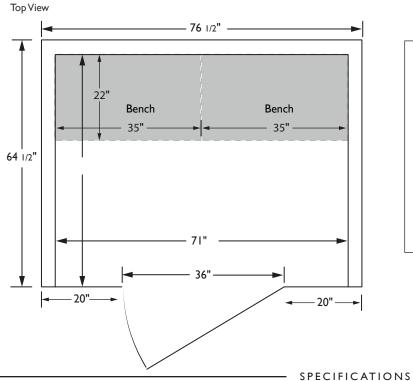

#### **Exterior**

Width: 76" Depth: 64 1/2"

Height: 85 1/2" Door Opening: 36" x 81 5/8"

#### **Interior**

Width: 71" Depth: 61" Height: 81"

Two Benches: 35" x 22" Bench Height: 20"

#### Ramp

Width: 28" Depth: 36"

Bottom Height: 1/2" Slope: 1:12

#### Construction

Eco-Certified wood choices:

- I. Mahogany Exterior/Cedar Interior
- 2. Basswood Exterior/Interior

Tongue & Groove Construction Weight: 780 lbs

**Exterior** 

Width: 76" Depth: 64 1/2" Height: 85 1/2"

Door Opening: 36" x 81 5/8"

Interior

Width: 71" Depth: 61" Height: 81"

Two Benches: 35" x 22" Bench Height: 20"

Ramp

Width: 28" Depth: 36"

Bottom Height: 1/2" Slope: 1:12