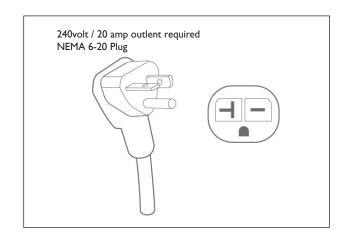

#### **Heaters**

True Wave® Carbon/Ceramic Far infrared and full spectrum heaters. Elevated Height: 2 3/4" Power: 240V / 3,610W / 15.1A