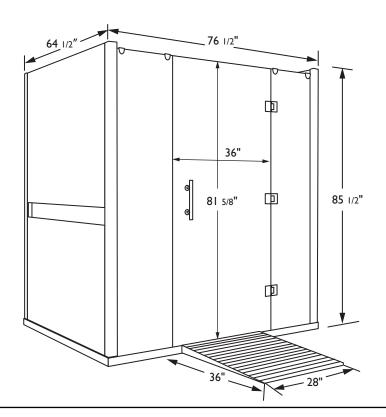

#### **Exterior**

Width: 76" Depth: 64 1/2"

Height: 85 1/2" Door Opening: 36" x 81 5/8"

#### **Interior**

Width: 71" Depth: 61" Height: 81"

Two Benches: 35" x 22" Bench Height: 20"

#### Ramp

Width: 28" Depth: 36"

Bottom Height: 1/2" Slope: 1:12

Door Opening: 36" x 81 5/8"

Interior

Width: 71" Depth: 61" Height: 81"

Two Benches: 35" x 22" Bench Height: 20"

Ramp

Width: 28" Depth: 36"

Bottom Height: 1/2" Slope: 1:12