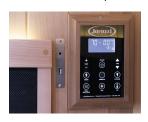

#### **INTERIOR MID-LEVEL CONTROL PANEL**

The interior electronic control panel has been positioned heater high. This allows full sauna control from a seated position.

#### **DIGITAL KEYPAD CONTROLS**

Never Fail™ digital keypad controls temperature, time, lights, heater intensity and reservation mode.