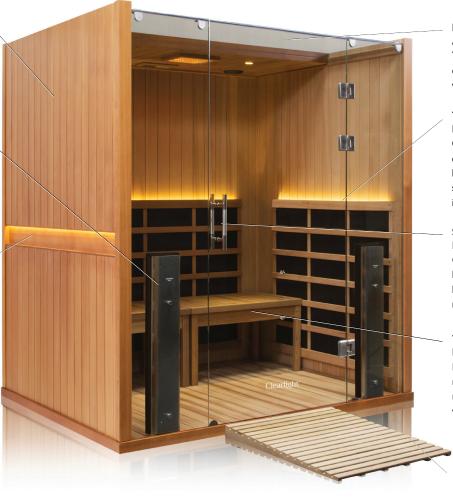

#### ADA-COMPLIANT FULL **SPECTRUM SAUNA**

Our True Wave™ heating technology is now available in our ADA compliant Sanctuary Retreat.

#### TRUE WAVE™ FULL **SPECTRUM HEATERS**

Our full spectrum near, mid and far infrared heaters deliver over 25 times the power of the nearest leading competitor. Our patent pending heating system allows for the deepest penetration with peak performance for the best results.

#### **BEAUTIFUL ACCENT** LIGHTS

Energy efficient LED lights highlight the beauty of your sauna while providing gentle ambient lighting.

#### **INTERIOR MID-LEVEL CONTROL PANEL**

The interior electronic control panel has been positioned heater high. This allows full sauna control from a seated position.

#### **ITALIAN INSPIRED DESIGN** AND GLASS ROOF

The open feel and beautiful design of your Sanctuary sauna will compliment every room.

#### THERAPEUTIC FAR **INFRARED HEATERS**

Our exclusive True Wave® combination carbon/ceramic low EMF / low ELF heaters surround you in healing infrared heat.

#### STEEL VERTICAL DOOR **HANDLES**

Our ADA compliant high-quality steel door handles offer a sleek and modern look.

#### TWO REMOVABLE **BASSWOOD BENCHES**

Relax in comfort with two removable 34.5" benches or remove the benches for easy wheel chair access.

#### **PORTABLE WOOD** WHEELCHAIR RAMP

A durable 1:12 wheelchair ramp makes entering and exiting the sauna easy and safe.

#### **ENHANCED AUDIO SOUND SYSTEM**

Bluetooth and AUX inputs makes it easy to connect and listen to your audio

#### **COLOR LIGHT THERAPY**

Your Sanctuary sauna comes standard with our healing Chromotherapy. Choose from one of twelve colors or auto-cycle through all color tones.