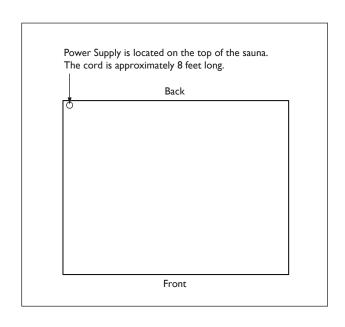

#### **Exterior**

Width: 76" Depth: 64 1/2"

Height: 85 1/2" Door Opening: 36" x 81 5/8"

#### Construction

Eco-Certified wood choices:

- I. Mahogany Exterior/Cedar Interior
- 2. Basswood Exterior/Interior

Tongue & Groove Construction Weight: 780 lbs

**Exterior** 

Width: 76" Depth: 64 1/2" Height: 85 1/2"