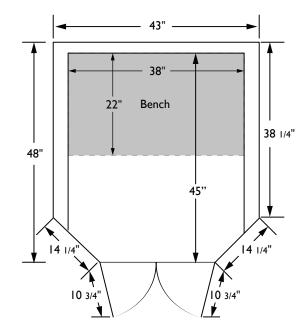

### **Exterior**

Width: 43"

Depth: 48"

Height: 77"

Doors: 10 3/4 (x2) x 73 1/4" Total opening: 211/2"

### Interior

Width: 38"
Depth: 45"
Height: 74"
Bench: 38" x 22"
Bench Height: 20"