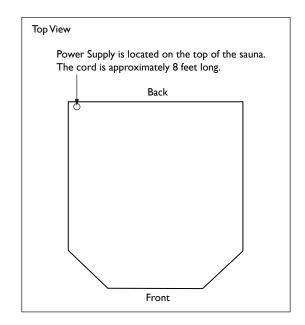

### Heaters

True Wave® Carbon/Ceramic Far infrared and 2 x 700 Watt full spectrum heaters Power: 120V / 20A