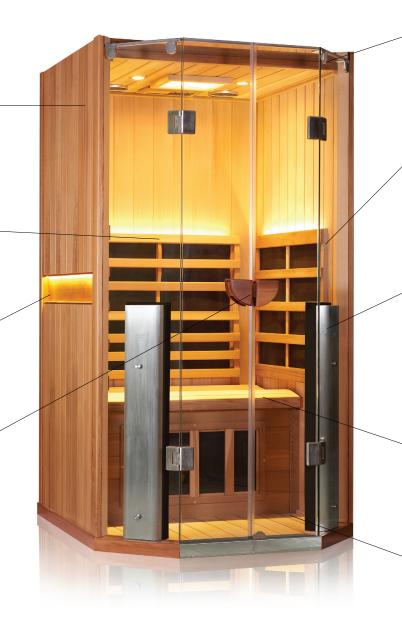

### BUILT-IN CHARGING AND AUDIO STATION

Charge your tablet or smartphone inside the sauna and connect your favorite audio device with Bluetooth or the included MP3 jack.

# BUILT-IN ERGONOMIC BACKREST

Relax close to the soothing infrared heat against the Chiropractor designed built-in ergonomic backrest.

## BEAUTIFUL ACCENT LIGHTS

Energy efficient LED lights highlight the beauty of your sauna while providing gentle ambient lighting.

### COMBINATION DOOR HANDLE/TABLET CRADLE FOR EASY MEDIA VIEWING

Place your tablet on the door handle for easy viewing of your favorite shows or movies.

### ITALIAN INSPIRED DESIGN AND GLASS ROOF

The open feel and beautiful design of your Sanctuary Professional sauna will compliment every room.

## THERAPEUTIC FAR INFRARED HEATERS

Our exclusive True Wave® combination carbon/ceramic low EMF / low ELF heaters surround you in healing infrared heat.

## 700 WATT TRUE WAVE FULL SPECTRUM HEATERS

Our full spectrum near, mid and far infrared heaters deliver over 20 times the power of the nearest leading competitor. Our patented heating system allows for the deepest penetration with peak performance for the best results.

## COMMERCIAL GRADE SOLID WOOD BENCH

Commercial grade solid wood bench. Relax in comfort with our extra deep benches

### SOLID WOOD REMOVABLE FLOOR

Easy to maintain and replace

## ENHANCED AUDIO SOUND SYSTEM

Bluetooth and AUX inputs makes it easy to connect and listen to your audio devices.

### **DIGITAL KEYPAD CONTROLS**

Never Fail™ digital keypad controls temperature, time, lights, heater intensity and reservation mode.

### **COLOR LIGHT THERAPY**

Your Sanctuary sauna comes standard with our healing Chromotherapy. Choose from one of twelve colors or auto-cycle through all color tones.

# TABLET / SMARTPHONE CONTROL (optional)

Log in from your Android tablet or smartphone and remotely operate your sauna.