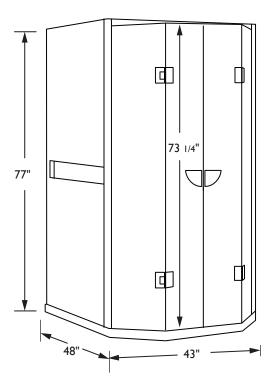

### **Exterior**

Width: 43"

Depth: 48"

Height: 77"

Doors: 10 3/4 (x2) x 73 1/4" Total opening: 211/2"