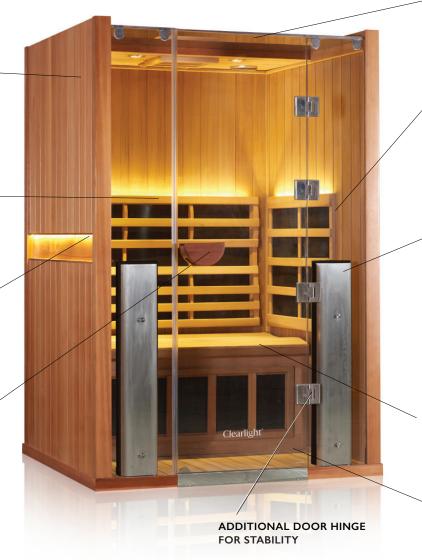

# **BUILT-IN CHARGING** AND AUDIO STATION

Charge your tablet or smartphone inside the sauna and connect your favorite audio device with Bluetooth or the included MP3 jack.

# **BUILT-IN ERGONOMIC BACKREST**

Relax close to the soothing infrared heat against the Chiropractor designed built-in ergonomic backrest.

# **BEAUTIFUL ACCENT LIGHTS**

Energy efficient LED lights highlight the beauty of your sauna while providing gentle ambient lighting.

# **COMBINATION DOOR** HANDLE/TABLET CRADLE FOR EASY MEDIA VIEWING

Place your tablet on the door handle for easy viewing of your favorite shows or movies.

# **ITALIAN INSPIRED DESIGN** AND GLASS ROOF

The open feel and beautiful design of your Sanctuary Professional sauna will compliment every room.

# THERAPEUTIC FAR **INFRARED HEATERS**

Our exclusive True Wave® combination carbon/ceramic low EMF / low ELF heaters surround you in healing infrared heat.

# **COMMERCIAL GRADE** SOLID WOOD BENCH

Relax in comfort with our extra deep benches

# **SOLID WOOD REMOVABLE FLOOR**

Easy to maintain and replace