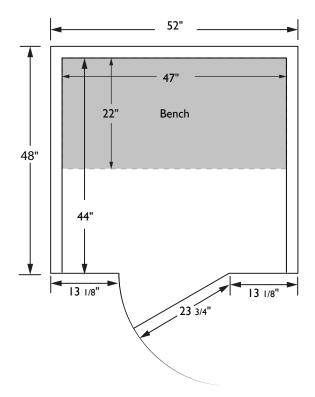

# **Exterior**

Width: 52" Depth: 48" Height: 77"

Door: 23 3/4" x 73 1/4"

Width: 47" Depth: 44" Height: 74" Bench: 47" x 22" Bench Height: 20"

Interior