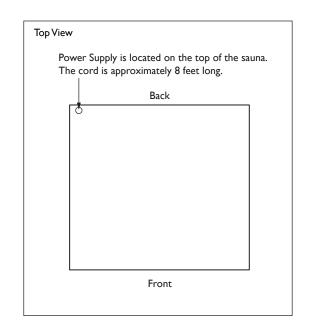

# **Heaters**

**COLOR LIGHT THERAPY** 

True Wave® Carbon/Ceramic Far infrared and 2 x 700 Watt full spectrum heaters

Power: 240V or 208V / I5Amps