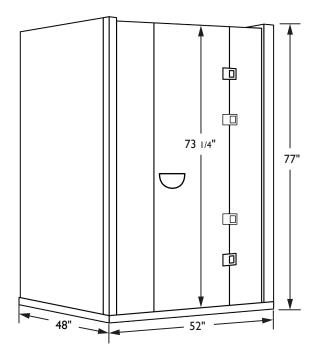

# **Exterior**

Width: 52" Depth: 48" Height: 77"

Door: 23 3/4" x 73 1/4"

Width: 47" Depth: 44" Height: 74" Bench: 47" x 22" Bench Height: 20"

Interior