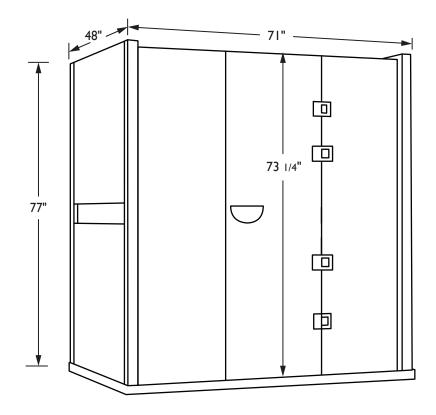

# **Exterior**

Width: 71" Depth: 48" Height: 77"

Door: 23 3/4" x 73 1/4"

### Interior

Width: 66" Depth: 45" Height: 74" Bench: 66" x 22" Bench Height: 20"