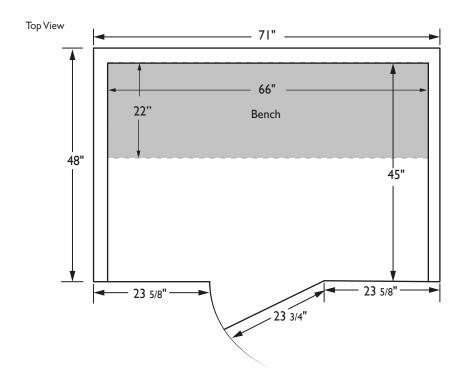

# **Exterior**

Width: 71" Depth: 48" Height: 77"

Door: 23 3/4" x 73 1/4"

### Interior

Width: 66" Depth: 45" Height: 74" Bench: 66" x 22" Bench Height: 20"