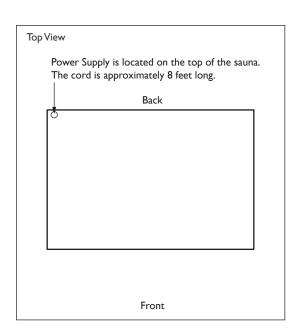

### Heaters

True Wave® Carbon/Ceramic Far infrared and  $2 \times 700 \, \text{Watt}$ full spectrum heaters Power: 240v or 208v / 20AMP