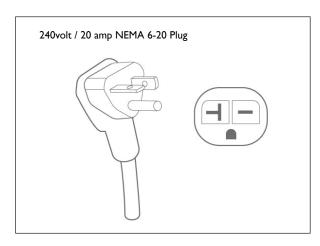

### Heaters

True Wave® Carbon/Ceramic Far infrared and  $2 \times 700 \, \text{Watt}$ full spectrum heaters Power: 240v or 208v / 20AMP