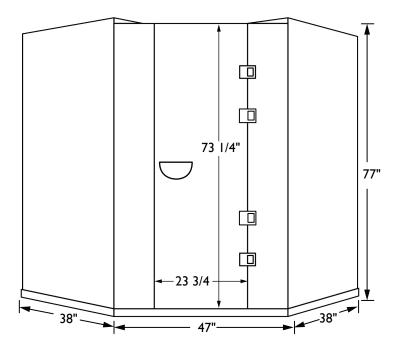

### Construction

Mahogany Exterior/Interior Removable Floor Solid Wood Bench

Tongue & Groove Construction Weight: 640 lbs

Exterior

Back Walls: 71" Side Walls: 38" Front Wall: 47" Height: 77"

Door: 23 3/4" x 73 1/4"

### Interior

Width: 68" Depth: 68" Height: 74" Bench: 66" x 22" Bench Height: 20"

True Wave® Carbon/Ceramic Far infrared and 2 x 700 Watt full spectrum heaters