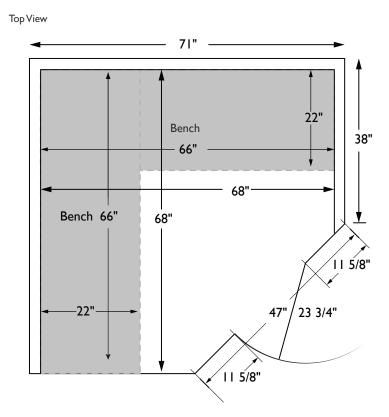

### Construction

Mahogany Exterior/Interior Removable Floor Solid Wood Bench

Tongue & Groove Construction Weight: 640 lbs

Exterior

Back Walls: 71" Side Walls: 38" Front Wall: 47" Height: 77"

Door: 23 3/4" x 73 1/4"

### Interior

Width: 68" Depth: 68" Height: 74" Bench: 66" x 22" Bench Height: 20"

True Wave® Carbon/Ceramic Far infrared and 2 x 700 Watt full spectrum heaters