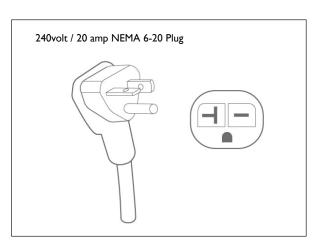

### Heaters

COLOR LIGHT THERAPY

True Wave® Carbon/Ceramic Far infrared and 2 x 700 Watt full spectrum heaters Power: 240V or 208V / 20AMP