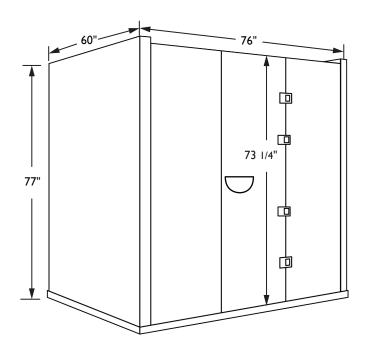

# Exterior Width: 76" Depth: 60" Height: 77" Door: 23 3/4" x 73 1/4"

Interior Width: 71" Depth: 56" Height: 74" Two Benches: 35" x 22" Bench Height: 20"