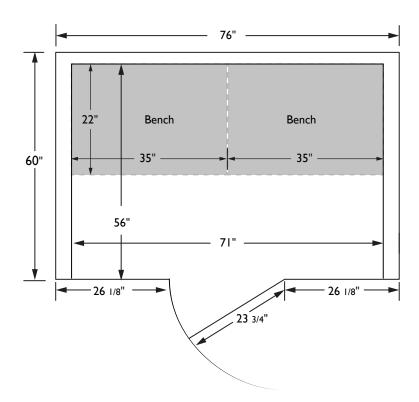

# Exterior Width: 76" Depth: 60" Height: 77" Door: 23 3/4" x 73 1/4"

Interior Width: 71" Depth: 56" Height: 74" Two Benches: 35" x 22" Bench Height: 20"