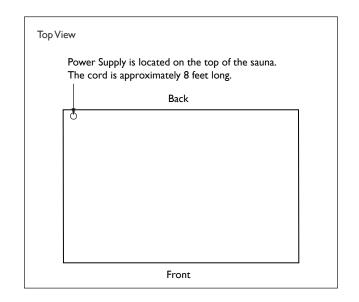

standard with our healing Chromotherapy. Choose from one of twelve colors or auto-cycle through all color tones.

## **TABLET / SMARTPHONE CONTROL** (optional)



Log in from your Android tablet or smartphone and remotely operate your sauna.

# Construction

Mahogany Exterior/Interior **Removable Floor** Solid Wood Removable Bench Tongue & Groove Construction Weight: 715 lbs

# Exterior Width: 76" Depth: 60" Height: 77" Door: 23 3/4" x 73 1/4"

Interior Width: 71" Depth: 56" Height: 74" Two Benches: 35" x 22" Bench Height: 20"

### Heaters

COLOR LIGHT THERAPY

True Wave® Carbon/Ceramic Far infrared and 2 x 700 Watt full spectrum heaters Power: 240V or 208V / 20AMP

### **5 Year Commercial** Warranty Cabinetry & Glass

Electrical Heaters Controls

# Wellness Innovations

by Clearlight®