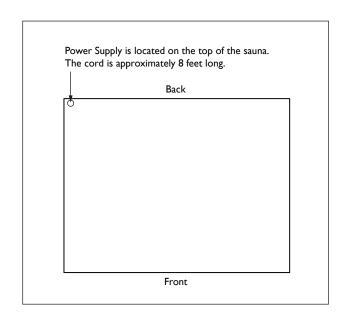

#### **Heaters**

True Wave® Carbon/Ceramic Far infrared and 2 x 700 Watt full spectrum heaters

Power: 240V or 208V / 20AMP