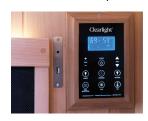

#### **INTERIOR MID-LEVEL CONTROL PANEL**

The interior electronic control panel has been positioned heater high. This allows full sauna control from a seated position.

#### **DIGITAL KEYPAD CONTROLS**

Never Fail™ digital keypad controls temperature, time, lights, heater intensity and reservation mode.