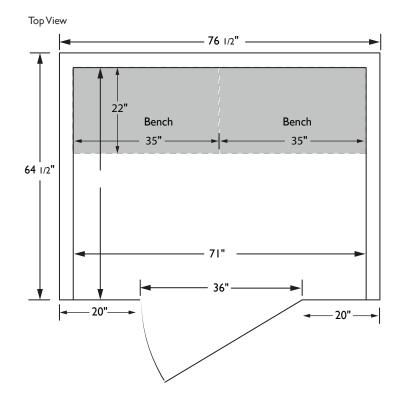

#### TWO REMOVABLE **MAHOGANY BENCHES**

Relax in comfort with two commercial grade removable 34.5" benches

#### **Exterior**

Width: 76" Depth: 64 1/2" Height: 85 1/2" Door Opening:

36" x 81 5/8"

#### Interior

Width: 71" Depth: 61" Height: 81" Two Benches: 35" x 22" Bench Height: 20"