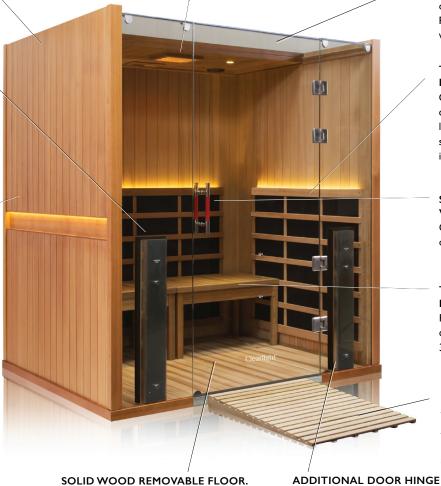

### SOLID WOOD REMOVABLE FLOOR.

Easy to maintain and replace

#### **ITALIAN INSPIRED DESIGN** AND GLASS ROOF

The open feel and beautiful design of your Sanctuary Professional sauna will compliment every room.

#### THERAPEUTIC FAR **INFRARED HEATERS**

Our exclusive True Wave® combination carbon/ceramic low EMF / low ELF heaters surround you in healing infrared heat.

#### STEEL AND WOOD **VERTICAL DOOR HANDLES**

Our ADA compliant door handles offer a sleek and modern look.

#### TWO REMOVABLE **MAHOGANY BENCHES**

Relax in comfort with two commercial grade removable 34.5" benches

#### **PORTABLE WOOD** WHEELCHAIR RAMP

A durable 1:12 wheelchair ramp makes entering and exiting the sauna easy and safe.