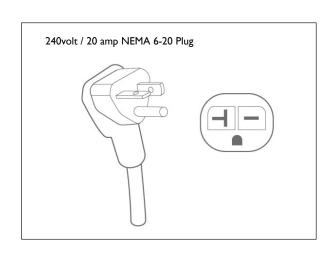

#### **Heaters**

True Wave® Carbon/Ceramic Far infrared and 2 x 700 Watt full spectrum heaters

Power: 240V or 208V / 20AMP