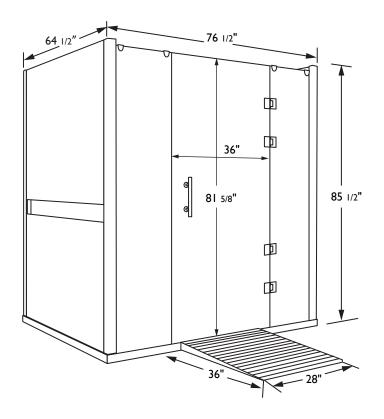

#### **Exterior**

Width: 76" Depth: 64 1/2" Height: 85 1/2" Door Opening:

36" x 81 5/8"

#### Interior

Width: 71" Depth: 61" Height: 81" Two Benches: 35" x 22" Bench Height: 20"

#### Ramp

Width: 28" Depth: 36" Elevated Height: 2 3/4" Bottom Height: 1/2" Slope: 1:12