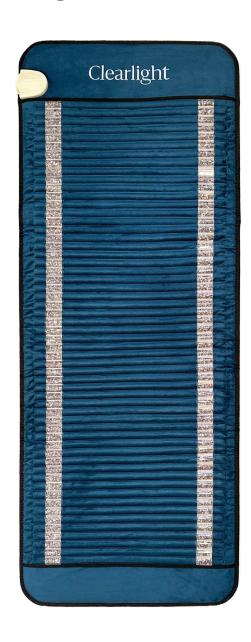

# **Amethyst Infrared PEMF Mat**

by Clearlight®

Work out, stretch or relax with your Clearlight Amethyst Infrared PEMF Mat as the infrared wavelengths from over 35 lbs of pure amethyst crystals deeply penetrate and warm your body. The heat generated from the amethyst begins working immediately to soothe and heal.

# **Amethyst Infrared PEMF Mat**

by Clearlight®

74"

28 1/4

120V / 15 AMP NEMA 5-15 Plug

### **Specifications**

Weight 40 lbs Size

Width: 28 1/4" Height: 74" Far Infrared Heaters

Low EMF far infrared heat is generated with infrared wavelengths between 6-14 microns PEMF Info

Four PEMF Cores Inside the Mat. Frequency Range: 3Hz – 23Hz Power: 120V/180W/1.5A