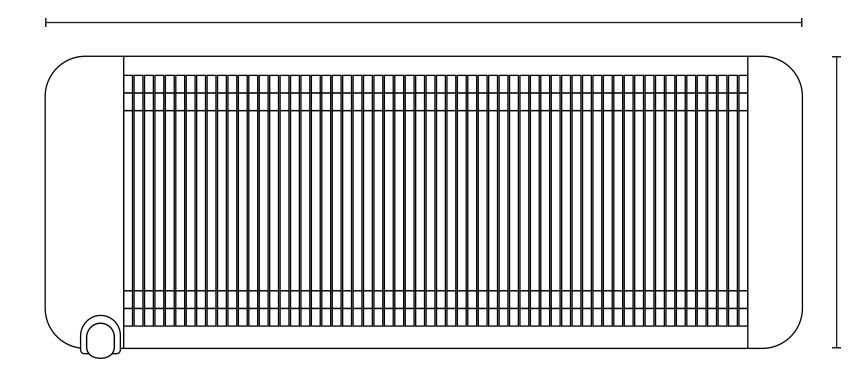

# **Amethyst Infrared PEMF Mat**

by Clearlight®

74"

28 1/4

120V / 15 AMP NEMA 5-15 Plug

### **Specifications**

Weight 40 lbs Size

Width: 28 1/4" Height: 74" Far Infrared Heaters

Low EMF far infrared heat is generated with infrared wavelengths between 6-14 microns PEMF Info

Four PEMF Cores Inside the Mat. Frequency Range: 3Hz – 23Hz Power: 120V/180W/1.5A