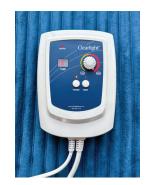

### **Specifications**

Weight 40 lbs Size

Width: 28 1/4" Height: 74" Far Infrared Heaters

Low EMF far infrared heat is generated with infrared wavelengths between 6-14 microns PEMF Info

Four PEMF Cores Inside the Mat. Frequency Range: 3Hz – 23Hz Power: 120V/180W/1.5A