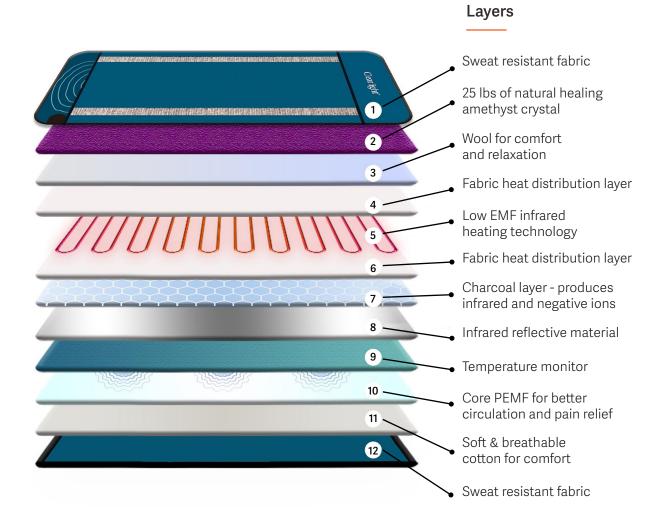

# Amethyst Infrared PEMF Mat by Clearlight®

Work out, stretch or relax with your Clearlight Amethyst Infrared PEMF Mat as the infrared wavelengths from over 25 lbs of pure amethyst crystals deeply penetrate and warm your body. The heat generated from the amethyst begins working immediately to soothe and heal.

Increase your body's natural recovery process with the addition of Pulsed Electromagnetic Field (PEMF) therapy. PEMF delivers a whole-body wellness experience. It's a safe and natural way to boost your body's cellular function and improve your physical and mental health.

When combining far infrared, PEMF and heated amethyst crystals, the improved wellness benefits are exponential.

### **Specifications**

Weight 40 lbs Size

Width: 29 1/2" Height: 72 3/4" PEMF Info

Ten PEMF Cores Inside the Mat. Frequency Range: 3Hz – 23Hz

Far Infrared Heaters

Low EMF far infrared heat is generated with infrared wavelengths between 6-14 microns. ≤0.5 milligauss (PEMF off) Low/ No VOC's Power: 120V/v250W/2.1A