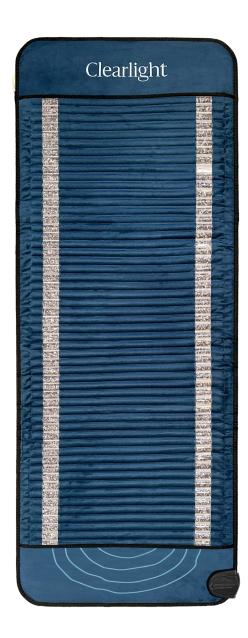

# Amethyst Infrared PEMF Mat by Clearlight®

Work out, stretch or relax with your Clearlight Amethyst Infrared PEMF Mat as the infrared wavelengths from over 25 lbs of pure amethyst crystals deeply penetrate and warm your body. The heat generated from the amethyst begins working immediately to soothe and heal.

# Amethyst Infrared PEMF Mat by Clearlight®

72 3/4"

29 1/2"

120V / 15 AMP NEMA 5-15 Plug

### **Specifications**

Weight 40 lbs Size

Width: 29 1/2" Height: 72 3/4" PEMF Info

Ten PEMF Cores Inside the Mat. Frequency Range: 3Hz – 23Hz

Far Infrared Heaters

Low EMF far infrared heat is generated with infrared wavelengths between 6-14 microns. ≤0.5 milligauss (PEMF off) Low/ No VOC's Power: 120V/v250W/2.1A