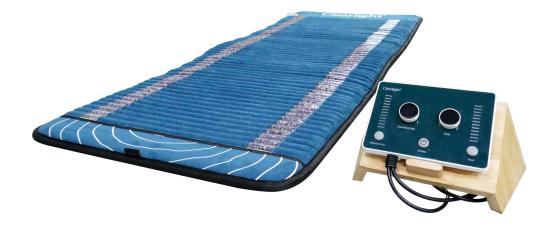

## The Curve Sauna Dome by Clearlight®

### Easy Storage

The Curve Sauna Dome is comprised of two lightweight dome shaped sections that make it very easy to store in a corner or the closet.

#### Seven Year Warranty

The Curve Sauna Dome is made from the highest quality materials to ensure a lifetime of use, and is the only dome sauna backed by a seven year warranty.