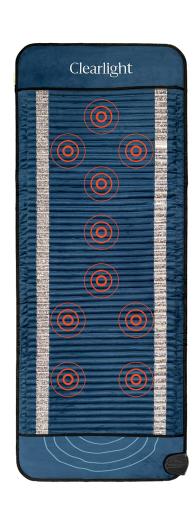

#### **PEMF Placement**

Dr. Designed PEMF Placement for Maximum Healing:

The PEMF frequencies are carefully designed to provide whole-body healing, with specific benefits for each waveform:

- 3Hz: Relaxation and better sleep.
- 7.8Hz: Grounding and calming. Recharge and reconnect after day-to-day stress.
- 10Hz: Stress reduction and mindfulness. Helps improve focus and memory.
- 23Hz: Enhances mental function, concentration, and memory.