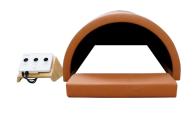

# The Curve Sauna Dome by Clearlight®

Includes Amethyst Infrared PEMF Mat

#### The Ultimate Duo

Experience the ultimate wellness combination with the Clearlight® Sauna Dome and Amethyst Infrared PEMF Mat. Lay on the luxurious Amethyst Mat and let over 25 lbs of pure amethyst crystals gently warm and soothe your body, promoting relaxation and rejuvenation. The infrared wavelengths harmonize with PEMF therapy to stimulate natural recovery processes, enhancing overall well-being. For an exceptional far infrared experience, simply place the Curve Sauna Dome on top of the mat, surrounding yourself with healing heat that detoxifies, relieves muscle pain, and supports weight loss. Perfect for home use, day spas, gyms, and more.

- 1 Upper and 1 Lower Dome
- Electronic control panels and wood stands for both Dome and Mat
- 1 memory foam headrest

- 1 waterproof washable mat cover
- 1 curtain
- 1 Amethyst Infrared PEMF Mat, and a zippered carrying case.