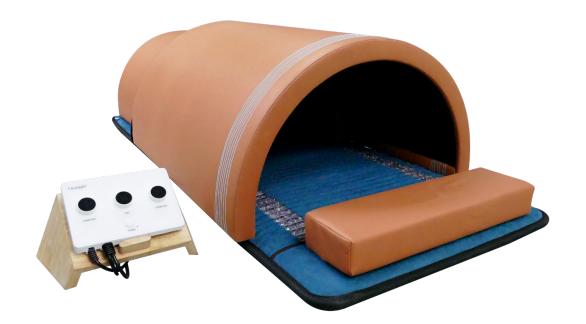

# Amethyst Infrared PEMF Mat by Clearlight®

Work out, stretch or relax with your Clearlight Amethyst Infrared PEMF Mat as the infrared wavelengths from over 25 lbs of pure amethyst crystals deeply penetrate and warm your body. The heat generated from the amethyst begins working immediately to soothe and heal.

### **Specifications**

Weight 40 lbs Size

Width: 29 1/2" Height: 72 3/4" PEMF Info

Ten PEMF Cores Inside the Mat. Frequency Range: 3Hz – 23Hz

Far Infrared Heaters

Low EMF far infrared heat is generated with infrared wavelengths between 6-14 microns. ≤0.5 milligauss (PEMF off) Low/ No VOC's Power: 120V/v250W/2.1A

Warranty
7-year residential,
5-year commercial

FDA Registered

Included with the Amethyst PEMF Mat:

- Waterproof Washable Cover
- Wood Stand
- Carrying Case

Clearlight\*