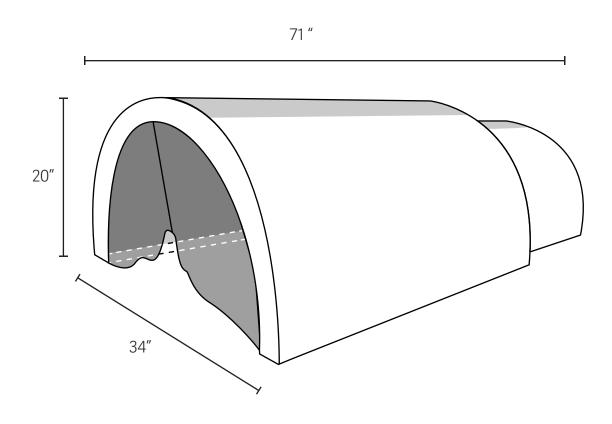

### **Specifications**

Weight 53 lbs

ht Size
Width: 34"
Depth: 71"
Height: 20"

Heaters

Plugs in to standard 120V/15amp outlet

Power: 120V/1000W/8.3A Warranty 7 Year Warranty

To leran more about The Curve Sauna dome, contact an Infrared Sauna Specialist at 800.798.1779