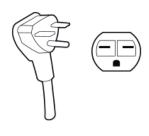

## Back

Power cord comes out of the roof of the sauna and is approximately 8 ft long.

240V / 15 Amp Electrical Circuit Required NEMA 6-15p