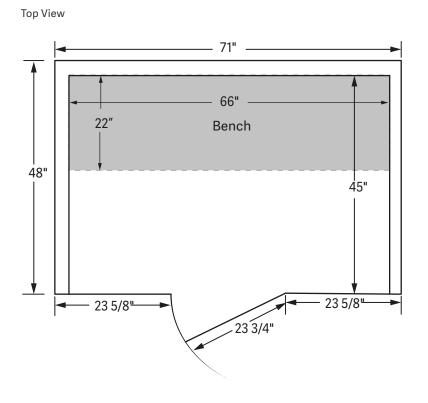

### Exterior

Width: 71"
Depth: 48"
Height: 77"
Door: 23 3/4" x 73 1/4"

Width: 66"
Depth: 45"
Height: 74"
Bench: 66" x 22"
Bench Height: 20"

Interior