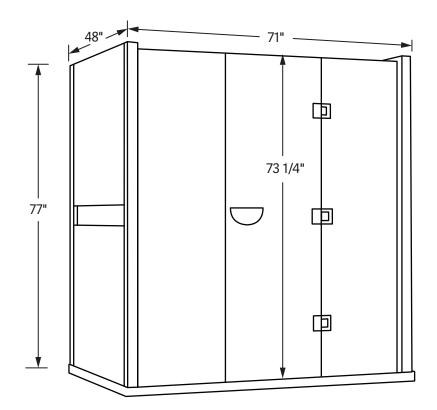

### Exterior

Width: 71"
Depth: 48"
Height: 77"
Door: 23 3/4" x 73 1/4"

Width: 66"
Depth: 45"
Height: 74"
Bench: 66" x 22"
Bench Height: 20"

Interior