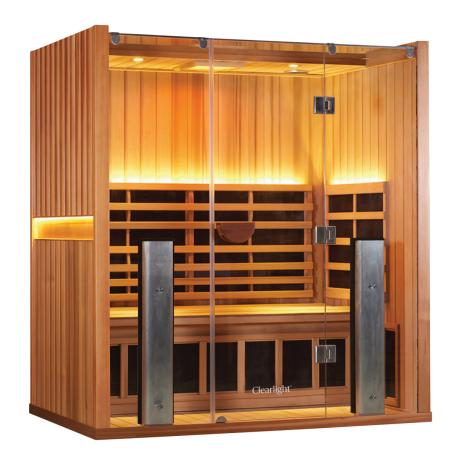

# Full Spectrum Sanctuary 3 by Clearlight®

# Therapeutic Far Infrared Heaters

Our exclusive True Wave® combination carbon/ceramic low EMF / low ELF heaters surround you in healing infrared heat.

# True Wave® Full Spectrum Heaters

Our full spectrum near, mid and far infrared heaters deliver over 20 times the power of the nearest leading competitor. Our patented heating system allows for the deepest penetration with peak performance for the best results.

# Doctor Designed Ergonomic Bench

Relax in comfort with our reversible bench. The extra deep bench is ergonomic on one side and flat on the other for maximum comfort. The bench can be flipped at any time.

# Italian Inspired Design & Glass Roof

The open feel and beautiful design of your Sanctuary sauna will compliment every room.

# Beautiful Accent Lights

Energy efficient LED lights highlight the beauty of your sauna while providing gentle ambient lighting.

# **Built-in Charging & Audio Station**

Charge your tablet or smartphone inside the sauna and connect your favorite audio device with Bluetooth or the included MP3 jack.

# Built-in Ergonomic Backrest

Relax close to the soothing infrared heat against the Chiropractor designed built-in ergonomic backrest.

# Combination Door Handle/Tablet Cradle For Easy Media Viewing

Place your tablet on the door handle for easy viewing of your favorite shows or movies.

# Exclusive Under Floor Foot Heater

All Clearlight Sanctuary Saunas include a heater underneath the wood floor to enhance your sauna session.

# Color Light Therapy

Your Sanctuary sauna comes standard with our healing Chromotherapy. Choose from one of twelve colors or auto-cycle through all color tones.