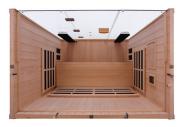

## Construction

Eco-Certified wood choices: Mahogany Exterior/Interior Basswood Exterior/Interior Tongue & Groove Construction Weight: 580 lbs

### Exterior

Width: 71"
Depth: 48"
Height: 77"
Door: 23 3/4" x 73 1/4"

Width: 66"
Depth: 45"
Height: 74"
Bench: 66" x 22"
Bench Height: 20"

Interior