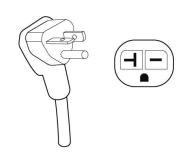

# Front

Back

Power Supply is located on the roof of the sauna. The cord is approximately 8 feet long.

240V / 20 Amps Electrical Circuit Required NEMA 6-20p

#### What gauge wire are our saunas?

20 amp saunas are 12 AWG Single Phase/ 3 wire: 2 x live/ground - for 240v

!!

Attention: Make sure sauna is assembled on a level surface