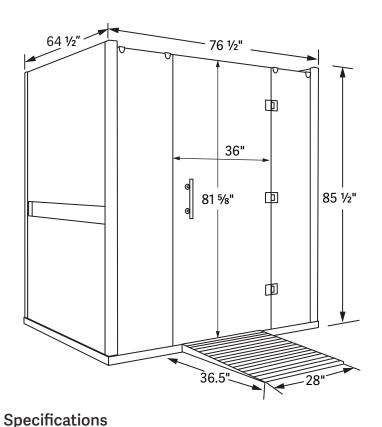

#### Exterior

Width: 76" Depth: 64 1/2" Height: 85 1/2" Door Opening: 36" x 81 %"

#### Interior

Width: 71" Depth: 61" Height: 81" Two Benches: 35" x 22" Bench Height: 20"

#### Ramp

Width: 28" Depth: 36" Elevated Height: 2 1/2" Bottom Height: 1/2" Slope: 3.136°