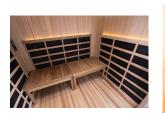

#### Two Removable Benches.

Relax in comfort with two removable 34.5" benches or remove the benches for easy wheelchair access.

#### Interior

Width: 71" Depth: 61" Height: 81" Two Benches: 35" x 22" Bench Height: 20"