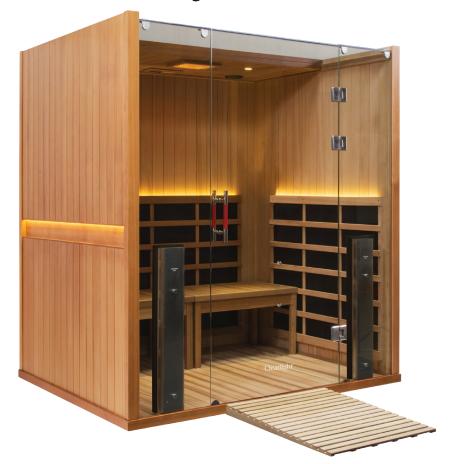

# Full Spectrum Sanctuary Retreat by Clearlight®

#### Therapeutic Far Infrared Heaters

Our exclusive True Wave® combination carbon/ceramic low EMF / low ELF heaters surround you in healing infrared heat.

#### True Wave® Full Spectrum Heaters

Our full spectrum near, mid and far infrared heaters deliver over 20 times the power of the nearest leading competitor. Our patented heating system allows for the deepest penetration with peak performance for the best results.

#### Two Removable Benches.

Relax in comfort with two removable 34.5" benches or remove the benches for easy wheelchair access.

#### Italian Inspired Design & Glass Roof

The open feel and beautiful design of your Sanctuary sauna will compliment every room.

#### Beautiful Accent Lights

Energy efficient LED lights highlight the beauty of your sauna while providing gentle ambient lighting.

#### Exclusive Under Floor Foot Heater

All Clearlight Sanctuary Saunas include a heater underneath the wood floor to enhance your sauna session.