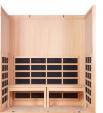

#### Two Removable Benches.

Relax in comfort with two removable 34.5" benches or remove the benches for easy wheelchair access.

#### Interior

Width: 71" Depth: 61" Height: 81" Two Benches: 35" x 22" Bench Height: 20"